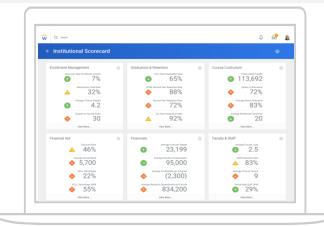

## Workday Reporting and Analytics

- What is our tuition discount rate by program of study?
- How many open faculty/staff positions do we have?
- How effective are student recruiting events/campaigns?
- How many sections of ENG101 should we offer next semester?

Reporting and Dashboards

KPIs, Metrics, Scorecards