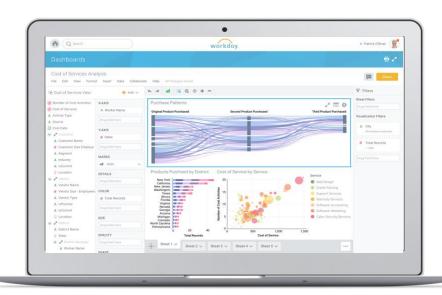

## Workday Reporting and Analytics

- What is our tuition discount rate by program of study?
- How many open faculty/staff positions do we have?
- How effective are student recruiting events/campaigns?
- How many sections of ENG101 should we offer next semester?

Reporting and Dashboards

KPIs, Metrics, Scorecards

### Get a Complete Picture of Your Organization

Leverage Workday data for your core financials, hcm, and student data

with any of your data in Workday