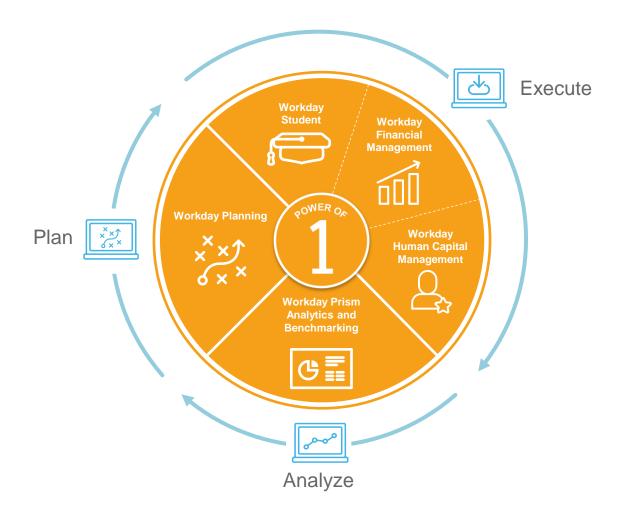

#### Built for **The Future**











### **Analyst Statements**

# Gartner

- "Due to increasing consumerization, decades-old customized SISs installed today are significantly misaligned with the future needs of the organization. We are now on the threshold of significant evolution of legacy solutions as well as the availability of new SaaS solutions that are natively mobile, leverage social media, and have embedded analytics along with CRM functions."
- **BY 2021**, more than 50% of higher education institutions will begin redesigning their student experience with the goal of making it more integrated and personalized.
- By 2021, more than 30% of institutions will be forced to execute on a personalization strategy to maintain student enrollment

## Embrace Emerging Learning Paradigms



## Challenges Facing Institutions