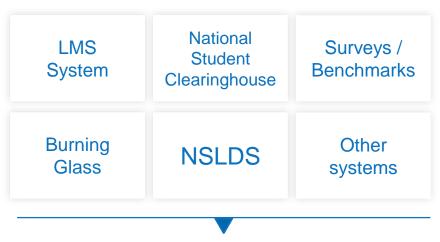

### Get a Complete Picture of Your Organization

Leverage Workday data for your core financials, hcm, and student data

with any of your data in Workday